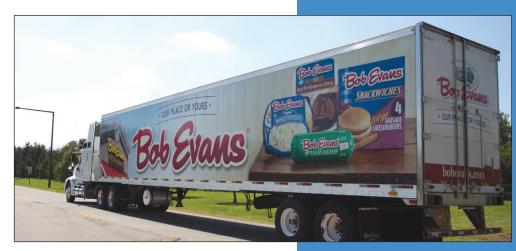

Millard Refrigerated Services, which distributes Bob Evans Farms products, operates a distribution center at Airpark Ohio.

#### **Bob Evans Farms, Inc.**

In March 2012, Bob Evans announced the building of a new 25,000 square foot transportation center at Airpark Ohio with operations planned to begin in late 2012.