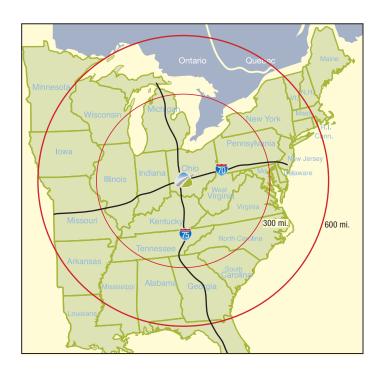

# **Distance from Airpark Ohio**

|                     | Miles | Drive Time |
|---------------------|-------|------------|
| Charleston, WV      | 181   | 3.5 hours  |
| Nashville, TN       | 340   | 6 hours    |
| Atlanta, GA         | 529   | 9 hours    |
| Chicago, IL         | 313   | 5.5 hours  |
| St. Louis, MO       | 378   | 6.5 hours  |
| Detroit, MI         | 195   | 4 hours    |
| Pittsburgh, PA      | 232   | 4.5 hours  |
| Peoria, IL          | 341   | 6 hours    |
| Washington, D.C.    | 467   | 8.5 hours  |
| Toronto, ON, Canada | 424   | 8 hours    |